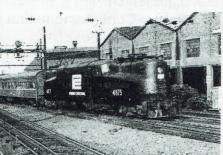

# THE HOTBOX Member Directory Issue

**ON THE COVER:** Side shot of parked CSX unit number 2741 in Huntington, WV. Photo: Chris Burchett